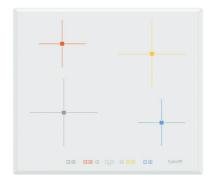

## **Cooker hob S4000 Induction** con Power Control 7372 141

Cooker hobs

Code: 7372 141

## **DETAILS**

| Edge/Installation Type | BEVELLED Edge - for flush-mount or over-mount installation |
|------------------------|------------------------------------------------------------|
| Dimensions             | 590x520 mm                                                 |
| Base size              | 59cm                                                       |
| Heating element        | four zones                                                 |
| Cut out                | Check technical data sheet                                 |
| Material/Finish        | white glass-ceramics                                       |
| Total power            | 2.800, 3.500, 6.000, 7.200** W                             |
| Left                   | Ø 210 mm-1.500 (2.000)* W                                  |
| Up-left                | Ø 145 mm-1.200 (1.600)* W                                  |

| Right                      | Ø 145 mm-1.200 (1.600)* W                                                                                                                                                                                                                                                                                                                                                                                                                                                                                          |
|----------------------------|--------------------------------------------------------------------------------------------------------------------------------------------------------------------------------------------------------------------------------------------------------------------------------------------------------------------------------------------------------------------------------------------------------------------------------------------------------------------------------------------------------------------|
| Up-right                   | Ø 210 mm-1.500 (2.000)* W                                                                                                                                                                                                                                                                                                                                                                                                                                                                                          |
| Power settings             | 9 power settings per zone + Powerboost                                                                                                                                                                                                                                                                                                                                                                                                                                                                             |
| Safety                     | Safety equipment                                                                                                                                                                                                                                                                                                                                                                                                                                                                                                   |
| Туре                       | Induction Hob                                                                                                                                                                                                                                                                                                                                                                                                                                                                                                      |
| Type of commands           | Touch Control                                                                                                                                                                                                                                                                                                                                                                                                                                                                                                      |
| FEATURES                   |                                                                                                                                                                                                                                                                                                                                                                                                                                                                                                                    |
| End-of-cooking programming | All operations are programmed by means of the touch-control on the glass itself. Each cooking plate is capable of independent programming, and thus the possibility to set different cooking times.                                                                                                                                                                                                                                                                                                                |
| Pause                      | Useful function that allows you to distract your attention from cooking, interrupting and restoring the settings immediately.                                                                                                                                                                                                                                                                                                                                                                                      |
| Pot detector               | All induction cooker hobs detect the pot resting on them, but they also calculate the area they cover. This system allows the energy to be used even more efficiently. Moreover, the plates switch off automatically when the pot is removed.                                                                                                                                                                                                                                                                      |
| Power control function     | PowerControl function allows the use of induction technology also in case of household maximum power as low as 3 kW. The maximum power can indeed be self-limited to the desired level to a minimum of 2.8 kW. Once the maximum power is set, we can forget about the absorbed energy because Foster induction hob will give us a warning about possible limitations, allowing to choose how to allocate the available energy. The hob can be easily reprogrammed at any time to modify or remove the power limit. |
| Powerboost                 | Booster function provides increased power to the selected plate. In particular, when the Booster is activated, the plate works for ten minutes at a very high power that allows to heat quickly large quantities of water.                                                                                                                                                                                                                                                                                         |