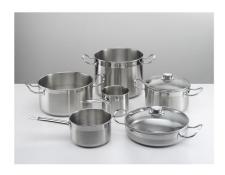

|



Safety

All electric cooker hobs feature the most modern and sophisticated safety protections: Centralised power-off function; Child-proof safety lock; Residual heat warning lights. Induction models feature the following functions: Safety System that turn off the hob in the absence of the pot; Overflow detector that automatically turns off the plate in case of liquid overflow; Automatic deactivation to prevent accidents caused by forgetfulness.

Smart fan system

Correct ventilation is essential for the induction hob to function in the best possible way. The Foster system automatically regulates the amount of ventilation to suit the temperatures reached.

## **TECHNICAL DATA**





## **OPTIONAL ACCESSORIES**



Induction Pro - Cookware set -8pcs 8210 008