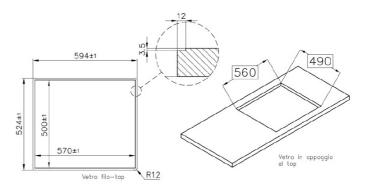

## **DETAILS**

| Edge/Installation Type | BEVELLED Edge - for flush-mount or over-mount installation |
|------------------------|------------------------------------------------------------|
| Dimensions             | 590x520 mm                                                 |
| Base size              | 59cm                                                       |
| Heating element        | four zones                                                 |
| Cut out                | Check technical data sheet                                 |
| Material/Finish        | white glass-ceramics                                       |
| Total power            | 2.800, 3.500, 6.000, 7.200** W                             |
| Left                   | Ø 210 mm-1.500 (2.000)* W                                  |
| Up-left                | Ø 145 mm-1.200 (1.600)* W                                  |

## **TECHNICAL DATA**