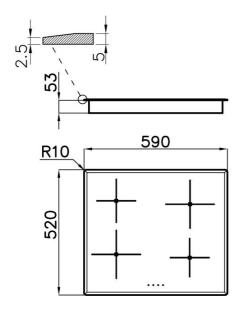

## **DETAILS**

| Edge/Installation Type | BEVELLED Edge - for flush-mount or over-mount installation |
|------------------------|------------------------------------------------------------|
| Dimensions             | 590x520 mm                                                 |
| Base size              | 59cm                                                       |
| Heating element        | four zones                                                 |
| Cut out                | Check technical data sheet                                 |
| Material/Finish        | white glass-ceramics                                       |
| Total power            | 2.800, 3.500, 6.000, 7.200** W                             |
| Left                   | Ø 210 mm-1.500 (2.000)* W                                  |
| Up-left                | Ø 145 mm-1.200 (1.600)* W                                  |

## **TECHNICAL DATA**